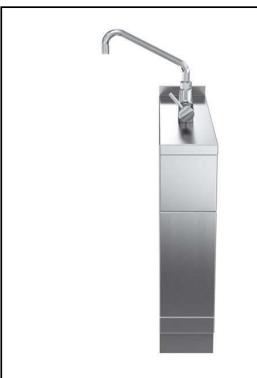

588558 (MBEAGBB3OO)

Water mixing tap with lever, one-side operated with backsplash

### Item No.

Water mixing tap with lever for hot and cold water. Unit constructed according to DIN 18860\_2 with 20 mm drop nose top. Internal frame for heavy duty sturdiness in stainless steel. 2 mm top in 1.4301 (AISI 304). Flat surface construction, easily cleanable. THERMODUL connection system enables seamless worktop when units are connected and avoids soil penetrating.

IPX5 water resistant certification.

Configuration: Freestanding, one side operated with backsplash.

#### **Main Features**

- All major components may be easily accessed from the front.
- THERMODUL connection system creates a seamless work top when units are connected to each other thus avoiding soil penetrating vital components and facilitating the removal of units in case of replacement or service.
- IPX5 water resistance certification.
- Water mixing unit for hot and cold water.
- Large stainless steel tap.

#### Construction

- 2 mm top in 1.4301 (AISI 304).
- Flat surface construction with minimal hidden areas to easily clean all surfaces
- Unit constructed according to DIN 18860\_2 with 20 mm drop nose top and 70 mm recessed plinth.
- Internal frame for heavy duty sturdiness in stainless steel.