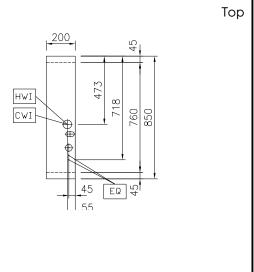

## **Key Information:**

External dimensions, Width: 200 mm
External dimensions, Depth: 850 mm
External dimensions, Height: 700 mm
Net weight: 26 kg

HWI = Hot water inlet

938

EQ

40