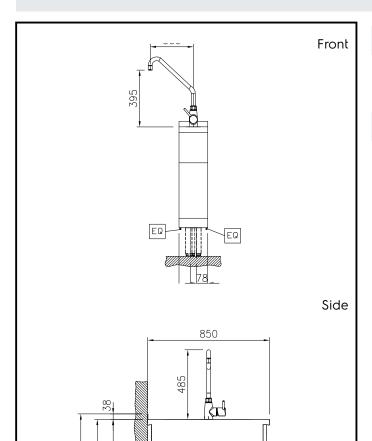

## **Key Information:**

External dimensions, Width: 200 mm
External dimensions, Depth: 850 mm
External dimensions, Height: 700 mm
Net weight: 26 kg

HWI = Hot water inlet

938

EQ

40